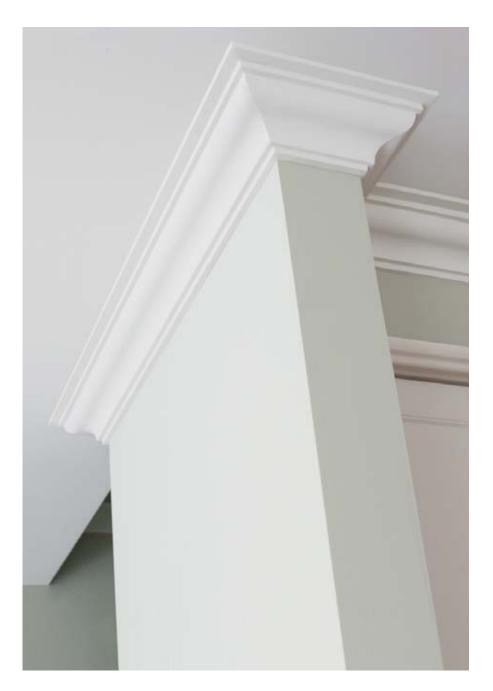

# Sydney

The combination of smooth curves and straight lines, Sydney is simply a stunning 90mm decorative cornice adding style and elegance to a room.

An ideal upgrade from standard cornice, Sydney exemplifies a classic timeless look and is bound to provide visual dominance to a broad selection of interior types.

#### **FEATURES AND BENEFITS**

- Distinctly contoured, defined lines
- 90mm profile
- 4.2m lengths
- Easy installation
- Ideal upgrade from standard cornice

Profiles