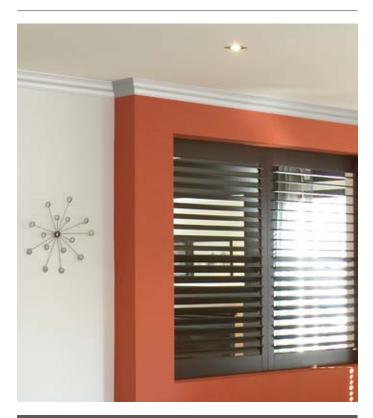

# Sydney

The combination of smooth curves and straight lines, Sydney is simply a stunning 90mm decorative cornice adding style and elegance to a room.

An ideal upgrade from standard cornice, Sydney exemplifies a classic timeless look and is bound to provide visual dominance to a broad selection of interior types.

#### **FEATURES AND BENEFITS**

- Distinctly contoured, defined lines
- 90mm profile
- 4.2m lengths
- Easy installation
- Ideal upgrade from standard cornice

Profiles