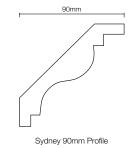

#### **FEATURES AND BENEFITS**

- Distinctly contoured, defined lines
- 90mm profile
- 4.2m lengths
- Easy installation
- Ideal upgrade from standard cornice

Profiles

## Sydney